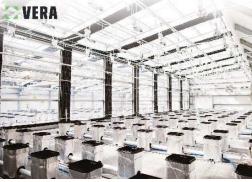

## **Specialized Cultivation Chambers & Hybrid Greenhouses**

Propagation, Cloning, Veg, Drying, Stages with A.I.Monotoring & Controlling Systems

Hybrid Greenhouses- up to 96% light transmittance with ETFE Glazing

#### 1. Cultivation & Maximum Production of the Plants

 Chambers-Rooms for cultivation and drying. Fully adjustable conditions for temperature, humidity, CO2, lighting, etc., achieving up to 5-7 crops per year.

• Program, Monitor & Control Systems for all cultivation parameters.

• Special Hybrid Greenhouses fully controlled and with Efficient Energy utilization (Geothermal, Solar, Wind, etc.)